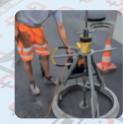

#### Features

- Disposable Film
- Precise Fit
- Flexible

**OUR PATENTED PROCESS** 

**Applying CLEAN-O to** the clean shaft.

**Apply bonding** emulsion to the base layer.

Before installing the pavement, insert CLEAN-O-HOLE into the pick hole.

After the pavement installation, professionally pull the shaft through the top layer.

Manually remove the pavement around the manhole cover and recycle it.